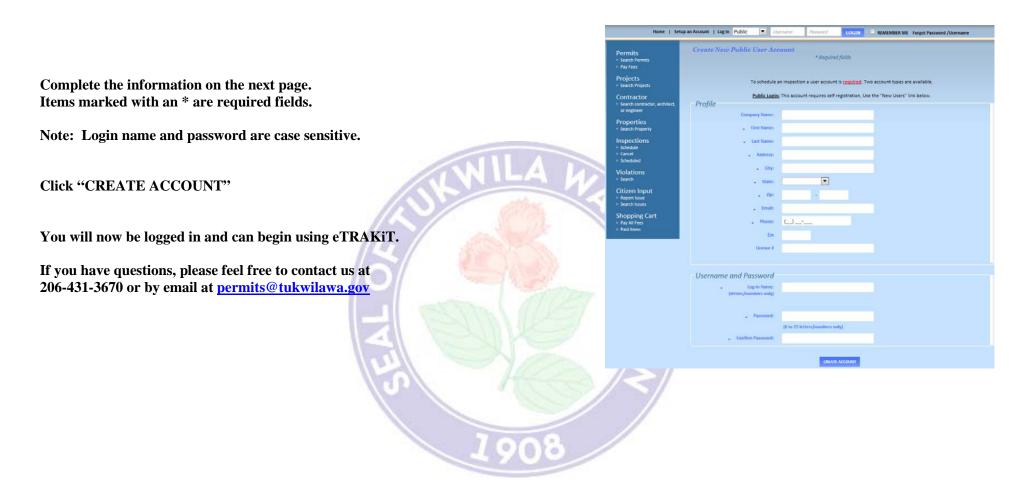

rojects | Re-type New Passmonth                                        |
| Contractor        | Chanadar Ghushandhar                                         |
| Properties        | Password Bules:<br>Minimum of 6 characters                   |
| Inspections       | Maximum of 25 characters<br>At least one letter and 1 number |
| - Scheduled       | Note: Password is case sensitive                             |
| Violations        |                                                              |
| Citizen Input     |                                                              |
|                   |                                                              |
|                   |                                                              |

## **Creating a Public User Online Account**