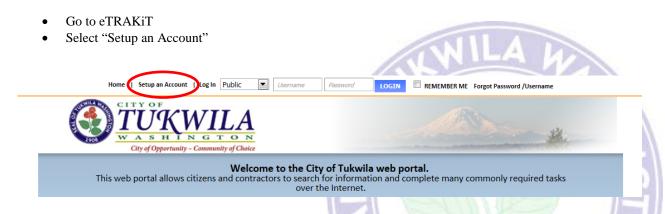

## **Create an Online Account with eTRAKiT**

0

## **eTRAKiT** Account Registration



If you are a contractor registered in the State of Washington and have conducted business in the City of Tukwila, you do not need to create an account. You will however be required to change your password the first time you log into eTRAKiT. If you have trouble accessing your account, please contact the Permit Center at 206-431-3670 or by email at permits@tukwilawa.gov

| Permits           | Terrer Personation                                           |
|-------------------|--------------------------------------------------------------|
| Land Use Projects | Re-type New Passmonth                                        |
| Contractor        | Chanadar Ghushandhar                                         |
| Properties        | Password Bules:<br>Minimum of 6 characters                   |