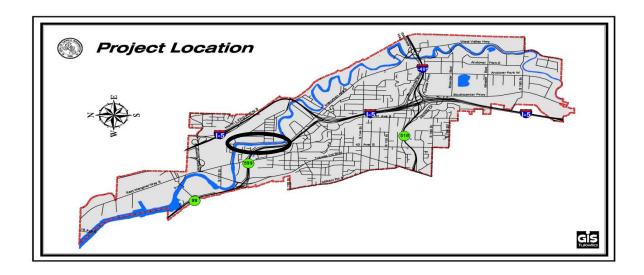

## **Capital Improvement Projects 2016**

| Division:           | Residential Streets                                                                                                                                                                          |
|---------------------|----------------------------------------------------------------------------------------------------------------------------------------------------------------------------------------------|
|                     | 42nd Ave S/Allentown Roadside Barriers                                                                                                                                                       |
| Location:           | 42nd Ave S and S 115th St                                                                                                                                                                    |
| Description:        | Installation of guardra. Trable in be Sen the Duwamish River and the adjacent streets of 42nd San I Suleth St in Allentown. Several secons are compared to a guardrail/barrier installation. |
| Funding:            | Oty Revenue, 103 Residentia SpeSuld                                                                                                                                                          |
|                     |                                                                                                                                                                                              |
| Proj ct Sintis:     | Design to la ir C-14, with residents regresting timber guardrails. Construction of til al section completed Marc 2011. A sional sections dependent on budget as grant unsuccessful.          |
| Estimated Timeline: | Design in 2014 vi h construction of critical area completed in 2016.                                                                                                                         |
|                     |                                                                                                                                                                                              |
| Project Number:     | 91310301                                                                                                                                                                                     |
| Project Manager:    | Scott Moore                                                                                                                                                                                  |
| Last Updated:       | 3/28/2016                                                                                                                                                                                    |