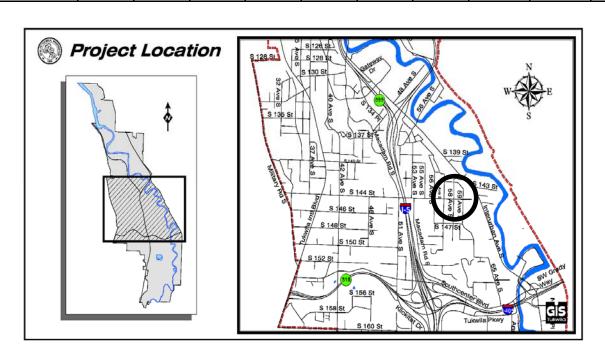

## CITY OF TUKWILA CAPITAL PROJECT SUMMARY

2021 2026 to

**PROJECT:** 58th Ave S Water Main Replacement Project No. 90540102

Design and construct 680 LF of 8" ductile iron waterline to replace the old cast iron waterline in **DESCRIPTION:** 

58th Ave S from S 142nd St to S 144th St. Construction also includes overlay of the street.

The existing waterline is cast iron and is subject to cracking and breaking apart with age. JUSTIFICATION:

In-house design halted at 30% in 2017. STATUS: