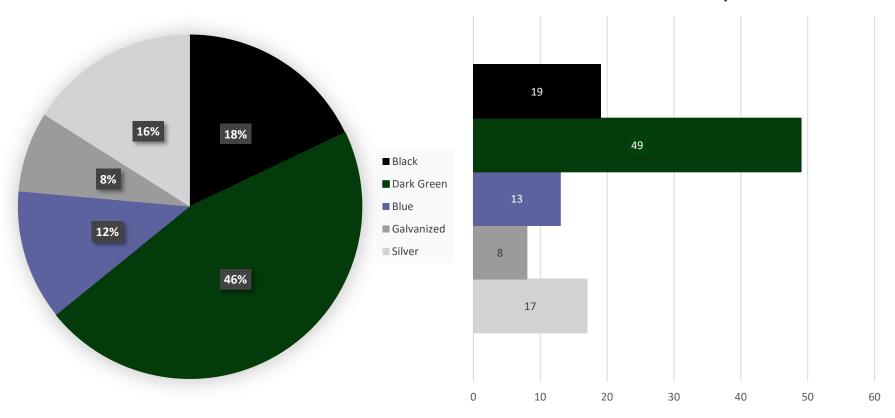

# **Question 3 - Color Preference**

**Survey Preference - Dark Green** 

#### **Color Preference**