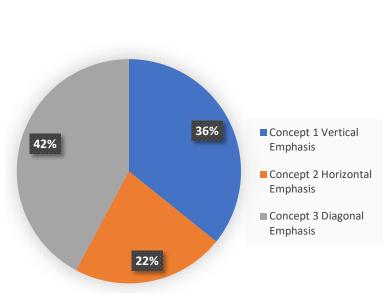

# **Question 1 - Railing Concepts**

**Survey Preference- Concept 3: Diagonal Emphasis** 

### **Railing Concepts**

Total responses: 109