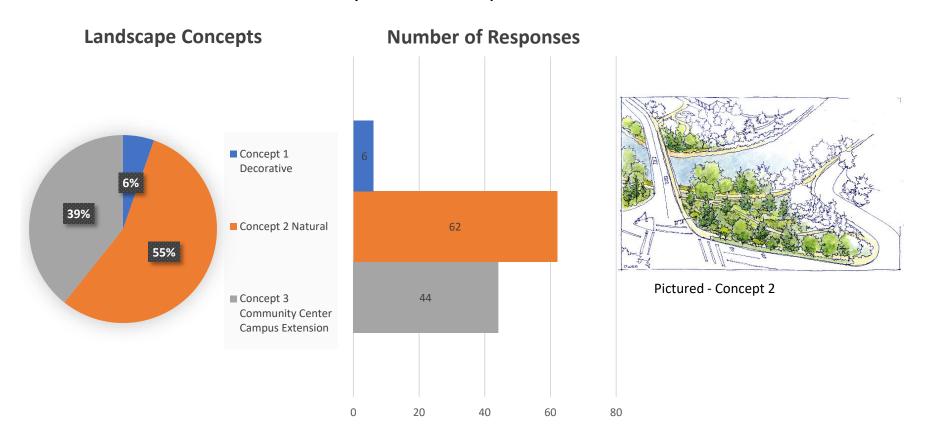

# **Question 2 - Landscape Concepts**

**Survey Preference - Concept 2: Natural** 