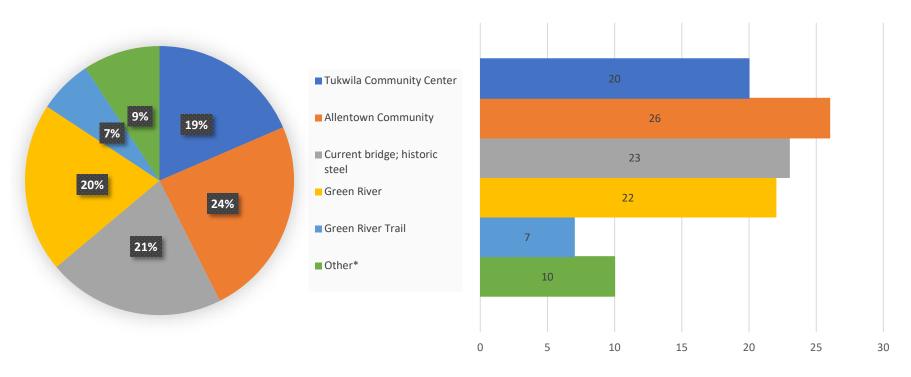

# Question 4 - What should gateway element relate to?

**Survey Preference - Allentown Community** 

#### **Gateway Element**

## **Number of Responses**

<sup>\*</sup>Other: Duwamish Tribe & Allentown Community; the diversity of Tukwila; Duwamish Tribe/Native American; Duwamish waterway; Tukwila's connection to the Duwamish; collage of elements: Indian-Duwamish, community, history, river; include Duwamish tribe out of respect; combination of Green River + Trail