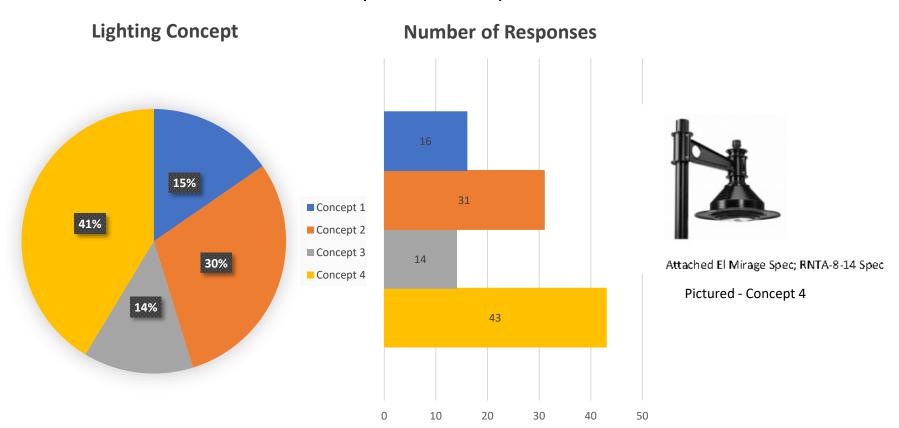

al responses: 109









# **Question 2 - Landscape Concepts**

**Survey Preference - Concept 2: Natural** 







# **Question 3 - Color Preference**

**Survey Preference - Dark Green** 

#### **Color Preference**

## **Number of Responses**







# Question 4 - What should gateway element relate to?

**Survey Preference - Allentown Community** 

#### **Gateway Element**

## **Number of Responses**



<sup>\*</sup>Other: Duwamish Tribe & Allentown Community; the diversity of Tukwila; Duwamish Tribe/Native American; Duwamish waterway; Tukwila's connection to the Duwamish; collage of elements: Indian-Duwamish, community, history, river; include Duwamish tribe out of respect; combination of Green River + Trail





# **Question 5 - Lighting Concepts**

**Survey Preference - Concept 4**