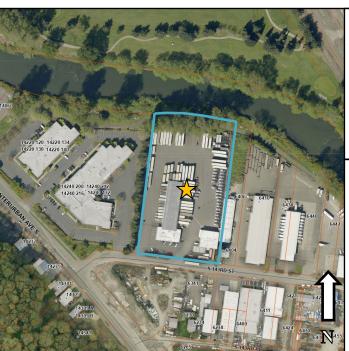

## City of Tukwila Notice Of Application

Green River Trail Shoreline Tree Permit, File# L22-0117 6350 S 143rd St, Parcel #3365901890

File#: L22-0117

**Applicant:** Matthew Austin **Property Owner:** Sanft Louie

**Project Location:** 6350 S 143rd St, Parcel #3365901890 **Project Description:** Removal of 2 trees within the Urban Conservancy shoreline jurisdiction buffer. Pruning of

additional trees within the project area.