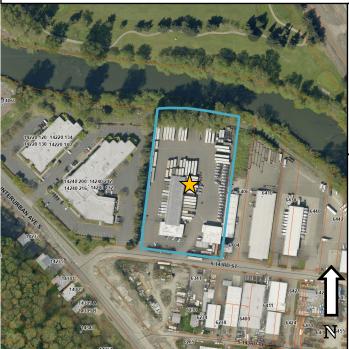

## **City of Tukwila Notice Of Application**

Green River Trail Shoreline Tree Permit, File# L22-0117 6350 S 143rd St, Parcel #3365901890

File#: L22-0117

**Applicant:** Matthew Austin **Property Owner:** Sanft Louie

**Project Location:** 6350 S 143rd St, Parcel #3365901890 **Project Description:** Removal of 2 trees within the Urban Conservancy shoreline jurisdiction buffer. Pruning of

additional trees within the project area.