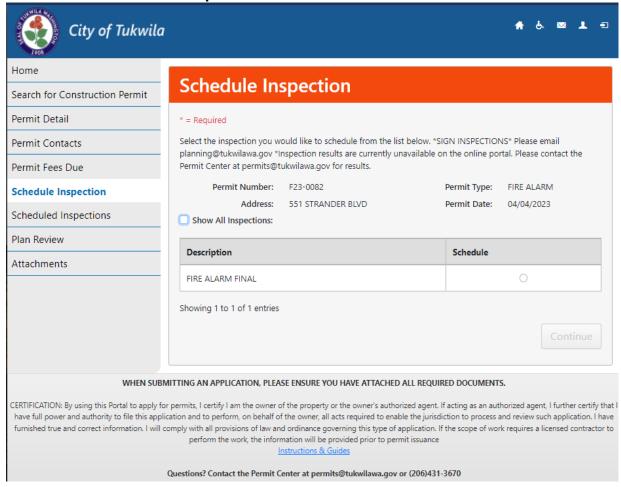

## Click on "Schedule Inspection"

Available inspections will show on the screen. Fire Alarm is only just the Final, but other Sub-types may have more. Select one and **Continue.** 

Select an Available Inspection Date by clicking on the calendar icon