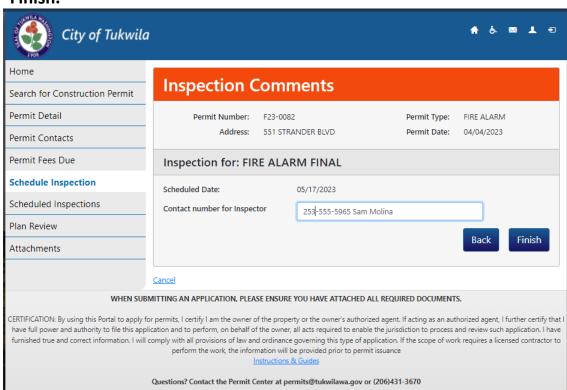

Select an available day by clicking on the calendar and Continue.

Enter a Contact number the inspector can reach out to if necessary, and **Finish.** 

If the maximum number of inspections have been reached, you will get this message: