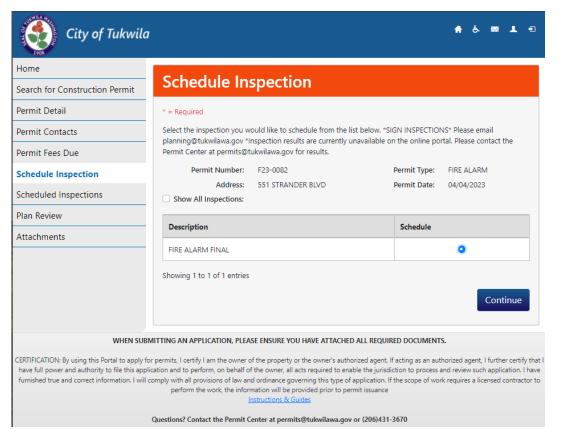

## Click on "Schedule Inspection"

Available inspections will show on the screen. Fire Alarm is only just the Final, but other Sub-types may have more. Select one and **Continue.** 

Select an Available Inspection Date by clicking on the calendar icon