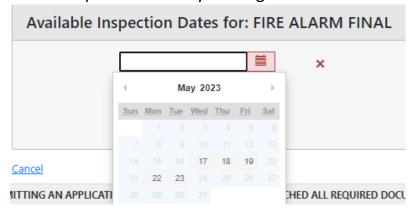

## Click on "Schedule Inspection"

Available inspections will show on the screen. Fire Alarm is only just the Final, but other Sub-types may have more. Select one and **Continue.** 

Select an Available Inspection Date by clicking on the calendar icon

Select an available day by clicking on the calendar and Continue.

Enter a Contact number the inspector can reach out to if necessary, and **Finish.** 

If the maximum number of inspections have been reached, you will get this message: