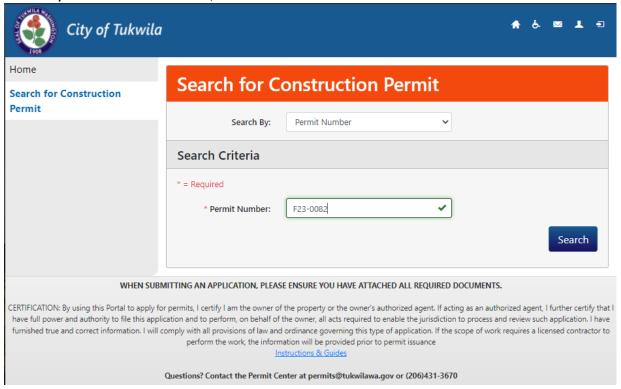

## **Schedule a Fire Inspection**

**NOTE:** If scheduling a **Fire Alarm** inspection, please ensure your documents are already loaded into **Brycer TCE** prior to following the steps below. If they are not loaded into this engine, your inspection will be cancelled.

Log onto the City of Tukwila CONSTRUCTION PERMITS PORTAL and click on

## **Search for Construction Permit**



## Enter your Permit number, and select "Search"



## Click on "Schedule Inspection"



Available inspections will show on the screen. Fire Alarm is only just the Final, but other Sub-types may have more. Select one and **Continue.** 



Select an Available Inspection Date by clicking on the calendar icon



Select an available day by clicking on the calendar and Continue.

Enter a Contact number the inspector can reach out to if necessary, and **Finish.** 



If the maximum number of inspections have been reached, you will get this message:



Repeat the steps to select a different date-if you receive the above error, or if you have additional inspections to schedule.