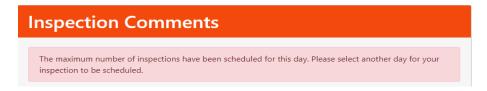

Select an available day by clicking on the calendar and Continue.

Enter a Contact number the inspector can reach out to if necessary, and **Finish.** 

If the maximum number of inspections have been reached, you will get this message:

Repeat the steps to select a different date-if you receive the above error, or if you have additional inspections to schedule.