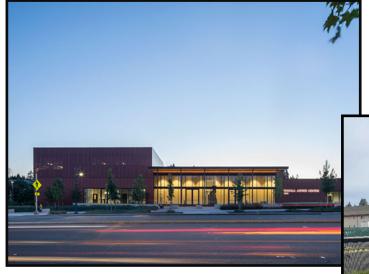

## TUKWILA JUSTICE CENTER: Tukwila Police Department

VISITOR PARKING is on S. 150<sup>th</sup> St behind the convenience store.

15005 Tukwila International Blvd.

Tukwila, WA 98188 (206) 433-1808

Stop Buy Corner Stop Buy Corne

From visitor parking, cross S. 150th St and walk along the front of the building. Enter the Justice Center through large, glass double doors. Signage will direct you to the Police Department. The doors are open Monday-Friday 9:30 a.m.-4 p.m.

The Tukwila Police Department is open 24 hours a day, 7 days a week, so if the

main doors are locked, walk to the small door at the end of the building and press the Intercom button located to the right of the door. Staff will answer and unlock the door so you can enter the police lobby.